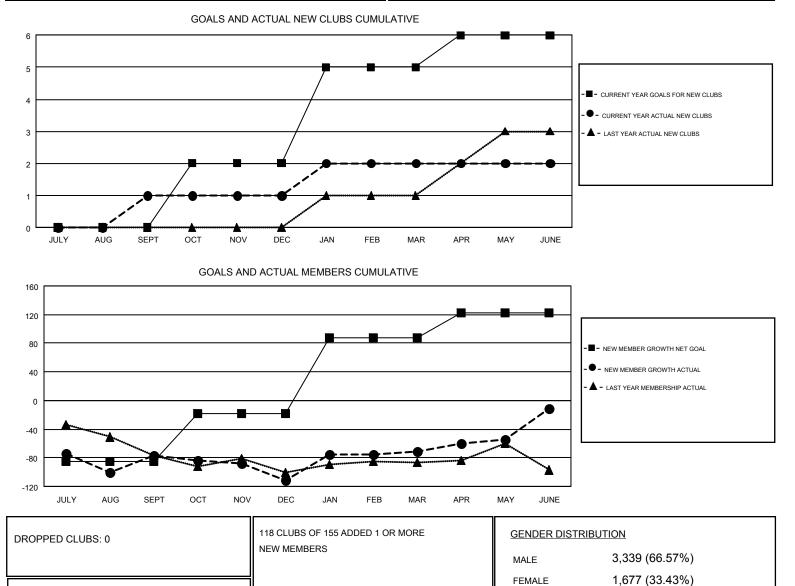

## LOCATION: CONNECTICUT

GMT CA 1

| Clubs                 |               |           |               | Members               |                                                                |                                                              |                                                    |
|-----------------------|---------------|-----------|---------------|-----------------------|----------------------------------------------------------------|--------------------------------------------------------------|----------------------------------------------------|
| RESULTS FOR 2016-2017 |               |           |               | RESULTS FOR 2016-2017 |                                                                |                                                              |                                                    |
| QUARTER               | NEW CLUB GOAL | NEW CLUBS | DROPPED CLUBS | QUARTER               | NEW MEMBER GROWTH<br>NET GOAL (not reinstated<br>or transfers) | NEW MEMBER<br>GROWTH ACTUAL (not<br>reinstated or transfers) | DROPPED<br>MEMBERS ACTUAL<br>(including transfers) |
| JULY/AUG/SEPT         | 0             | 1         | 0             | JULY/AUG/SEPT         | -85                                                            | 114                                                          | 191                                                |
| OCT/NOV/DEC           | 2             | 0         | 0             | OCT/NOV/DEC           | 67                                                             | 101                                                          | 135                                                |
| JAN/FEB/MAR           | 3             | 1         | 0             | JAN/FEB/MAR           | 105                                                            | 124                                                          | 84                                                 |
| APR/MAY/JUNE          | 1             | 0         | 0             | APR/MAY/JUNE          | 35                                                             | 173                                                          | 113                                                |